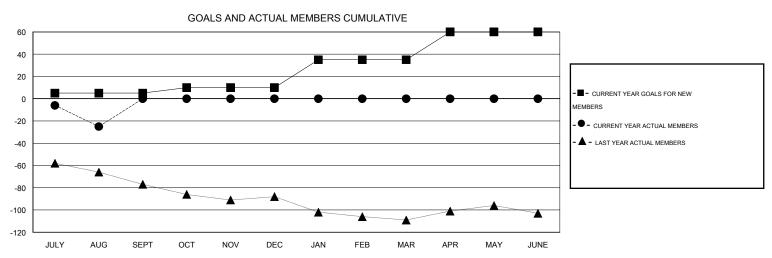

# **LOCATION CONNECTICUT**

GMT CA 1

|                       |                  | Clubs               |                            |                             |                       |                    | Members                          |                              |                             |
|-----------------------|------------------|---------------------|----------------------------|-----------------------------|-----------------------|--------------------|----------------------------------|------------------------------|-----------------------------|
| RESULTS FOR 2014-2015 |                  |                     |                            |                             | RESULTS FOR 2014-2015 |                    |                                  |                              |                             |
| QUARTER               | NEW CLUB<br>GOAL | ACTUAL NEW<br>CLUBS | ACTUAL<br>DROPPED<br>CLUBS | ACTUAL NET<br>GAIN/<br>LOSS | QUARTER               | NEW MEMBER<br>GOAL | ACTUAL TOTAL<br>MEMBERS<br>ADDED | ACTUAL<br>DROPPED<br>MEMBERS | ACTUAL NET<br>GAIN/<br>LOSS |
| JULY/AUG/SEPT         | 0                | 0                   | 0                          | 0                           | JULY/AUG/SEPT         | 5                  | 22                               | 47                           | -25                         |
| OCT/NOV/DEC           | 0                | 0                   | 0                          | 0                           | OCT/NOV/DEC           | 5                  | 0                                | 0                            | 0                           |
| JAN/FEB/MAR           | 0                | 0                   | 0                          | 0                           | JAN/FEB/MAR           | 25                 | 0                                | 0                            | 0                           |
| APR/MAY/JUNE          | 0                | 0                   | 0                          | 0                           | APR/MAY/JUNE          | 25                 | 0                                | 0                            | 0                           |